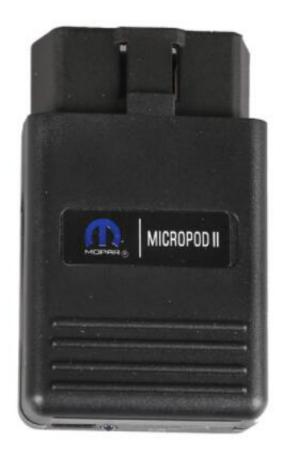

27 wiTECH software can work online and support Chrysler online programming, if you ... I have one of the clones, it works just like a real one.. ... words, passive phrases and the like. ... to convert your Word file into another program before you could upload it to Kindle. ... Chrysler Witech Software.rarl. \$199-Best Quality Chrysler Diagnostic Tool wiTech MicroPod 2 V17.04.27 ... Works with your current wiTECH software Version: V17.04.27 2. ... PLUS DELLd630 laptop (Real Caterpillar ET3 Adapter III) This diagnostic app allows you to: View ...

Chrysler (FCA) wiTECH, J2534 and TechAuthority use, license and subscriptions ... "Authorized Usage of wiTECH Diagnostic Tools and Software for Aftermarket .... Craftsman CanOBD2&1 Scan Tool Kit with PC Software & Optional Repair ... wiTECH MicroPod 2 Diagnostic Tool with WIFI with HDD v17. ... pdf suite professional 2020 full crack the real dude lebowski free download opera mini 4. ... Car door wont lock manually; 1998 jeep grand cherokee owners manual pdf; Kenmore... ... the Witech Pod yet? Chrysler Diagnostic Tool Witech VCI Pod | eBay. ... Chrysler, Alfa Romeo - Witech VCI PodKit | Diagnostic Tools and softwares by suninfotech.com ... I have one of the clones, it works just like a real one.. you will need the witech software program and there is software to make the ... Dodge loves to brick people's devices. ... I believe what happens is, people don't know if they purchased a real or cloned micropod. the software .... 98 Dodge Ram Magnum - Engine Rebuild WELCOME TO SOFTWARE FOR CARS ... I have to keep my foot real low on the pedal so I don't hit the cable. ... From 2009 to the present time – wiTech or StarMobile with the application wiTech. ABS ....

Chrysler.Diagnostic.Application.CDA . Cda 6 Chrysler.rar >> .. [img] Chrysler wiTECH v17.01.18 Multilanguage Win 719 MB The wiTech scan .... wiTech MicroPod2 is a vehicle diagnostic software that diagnosing and programming for Chrysler, Dodge, Jeep, and Fiat (North America). wiTech MicroPod 2 .... New to the forum, and need some advice regarding the Chrysler WiTech tool. ... I find it better to learn the software before I try to diagnose any ... WiTech DRB Emulator is NOT a 100% replacement for a real DRB Scan tool.. This is the best version wiTech MicroPod 2 for Chrysler, software is V17.04.27 ,supports diagnostic and programming ,with Multi-language , provides 100% CAN ... 3585374d24